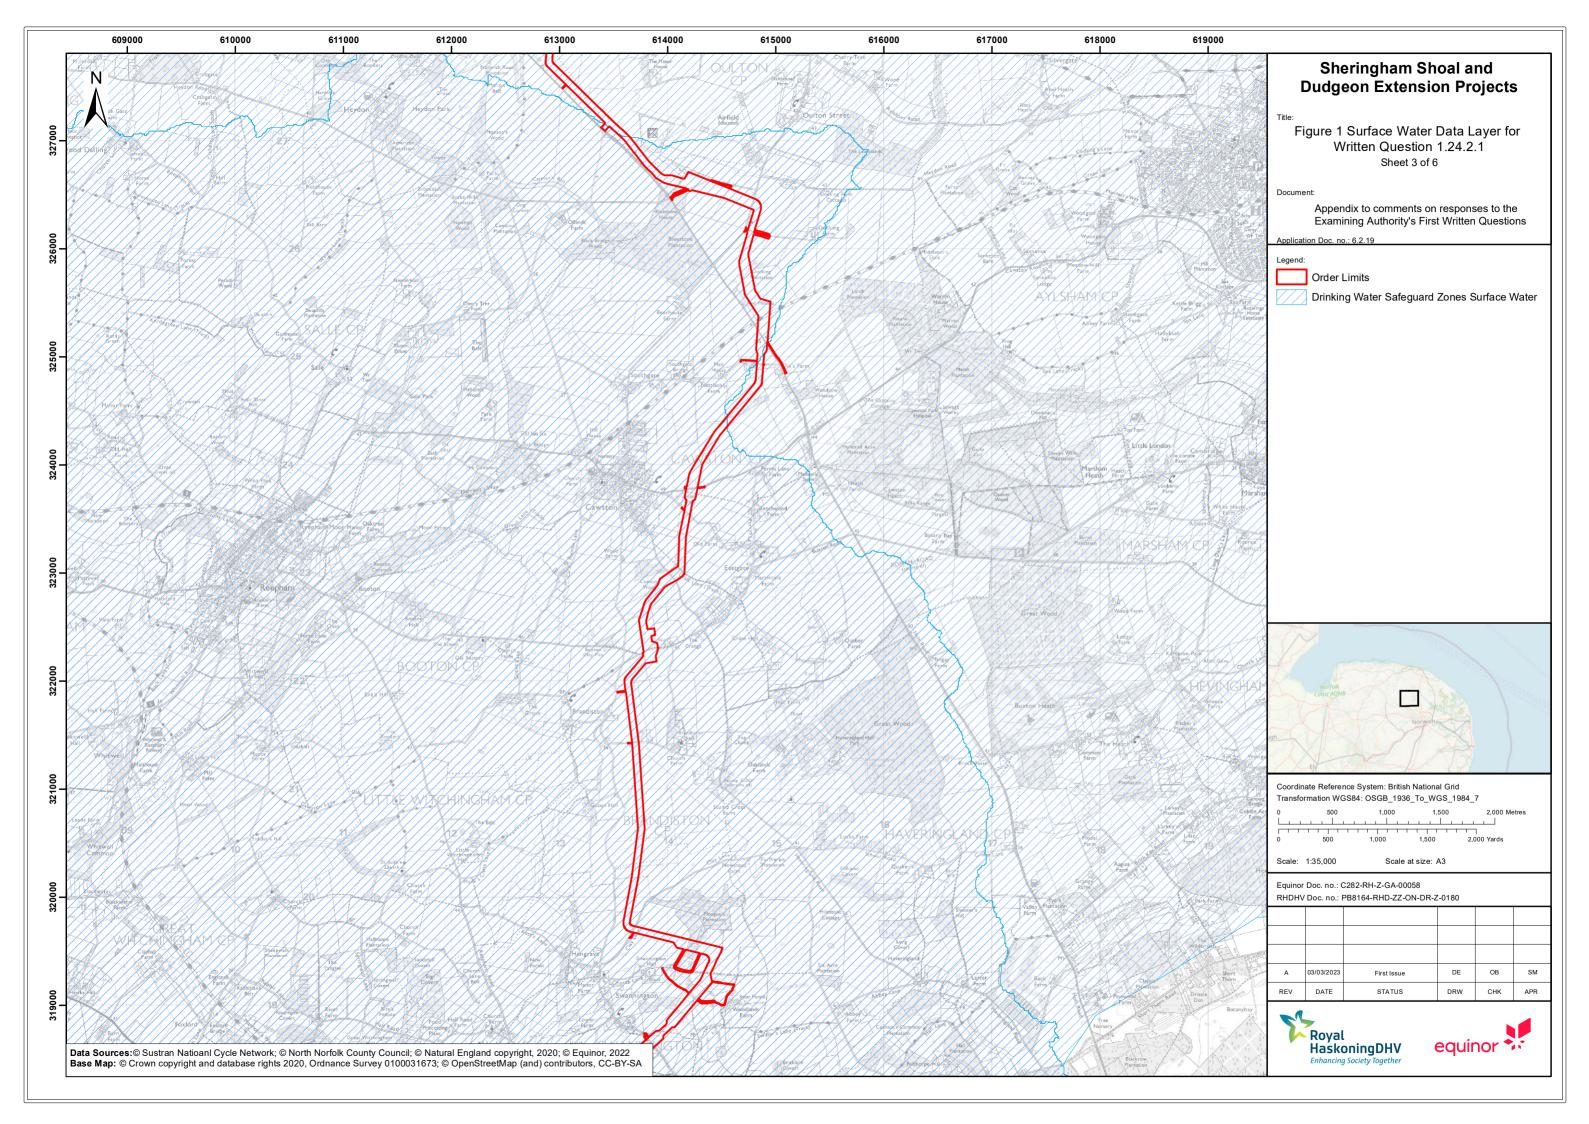

## Figure 1 Surface Water Data Layer for Written Question 1.24.2.1

This figure has been produced to support the Applicant's Comments on the Environment Agency's Responses to the Examining Authority's First Written Questions and should be reviewed alongside the Applicant's Comments on Responses to the Examining Authority's First Written Questions [document reference 14.4].