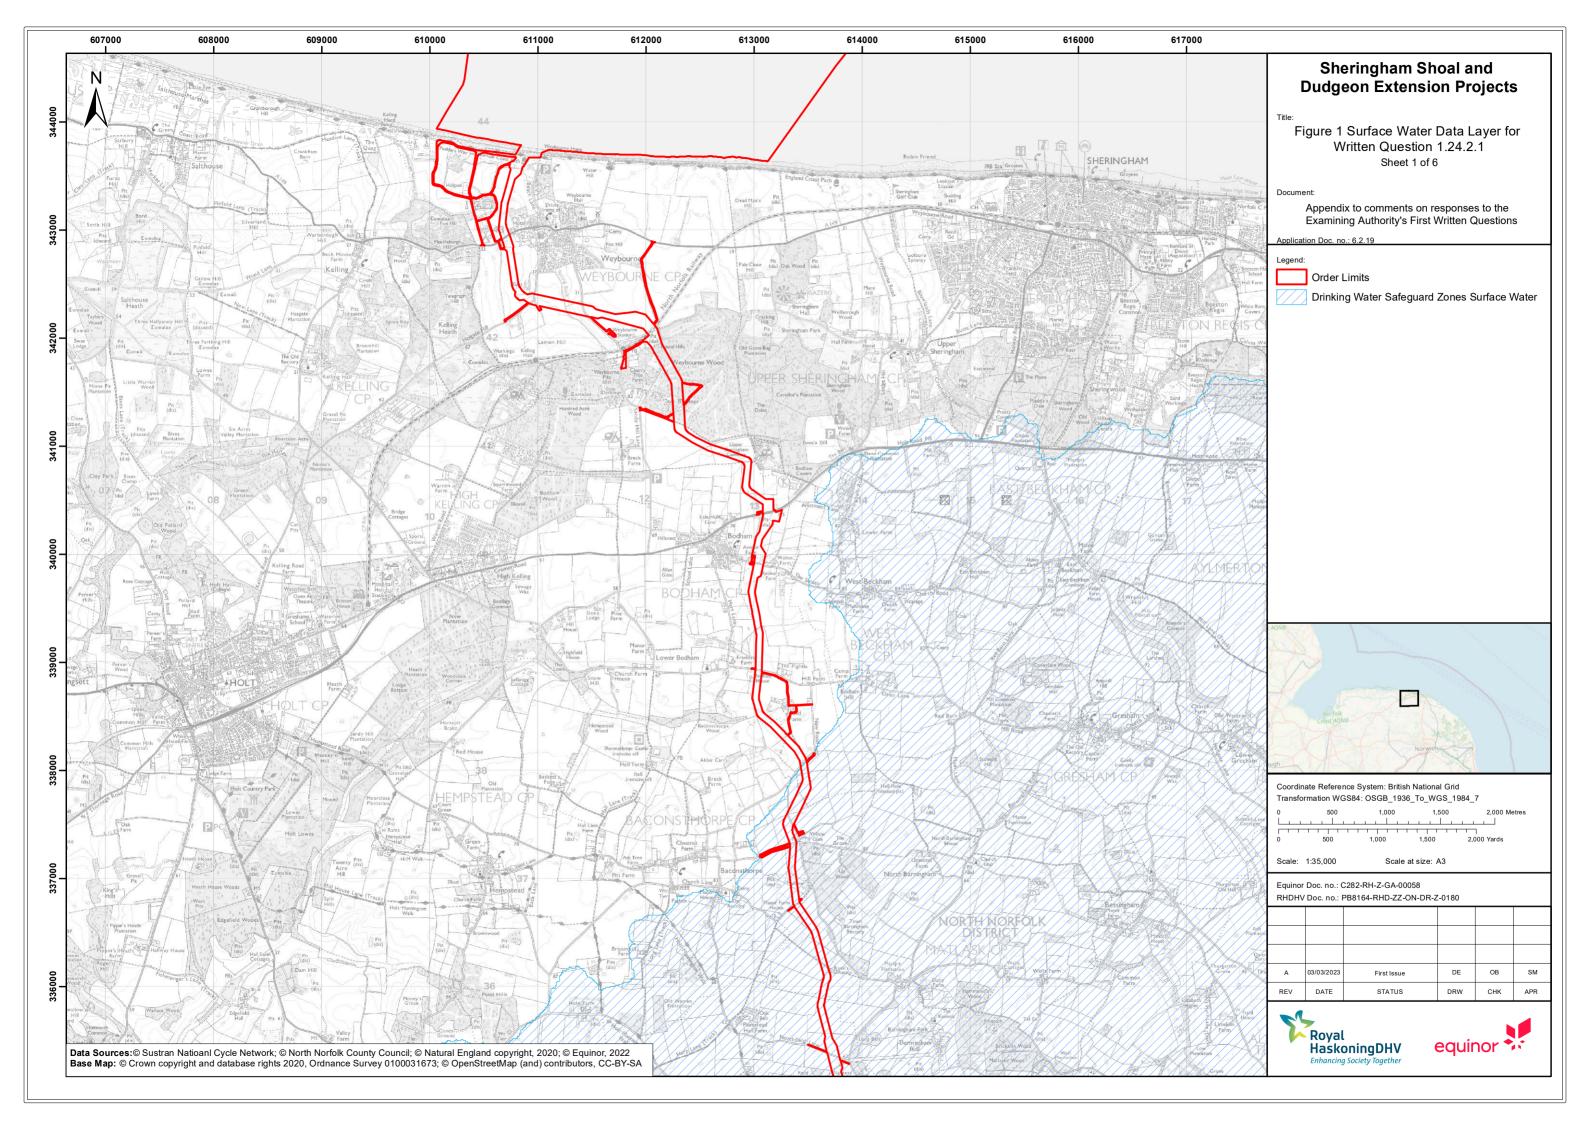

## Figure 1 Surface Water Data Layer for Written Question 1.24.2.1

This figure has been produced to support the Applicant's Comments on the Environment Agency's Responses to the Examining Authority's First Written Questions and should be reviewed alongside the Applicant's Comments on Responses to the Examining Authority's First Written Questions [document reference 14.4].