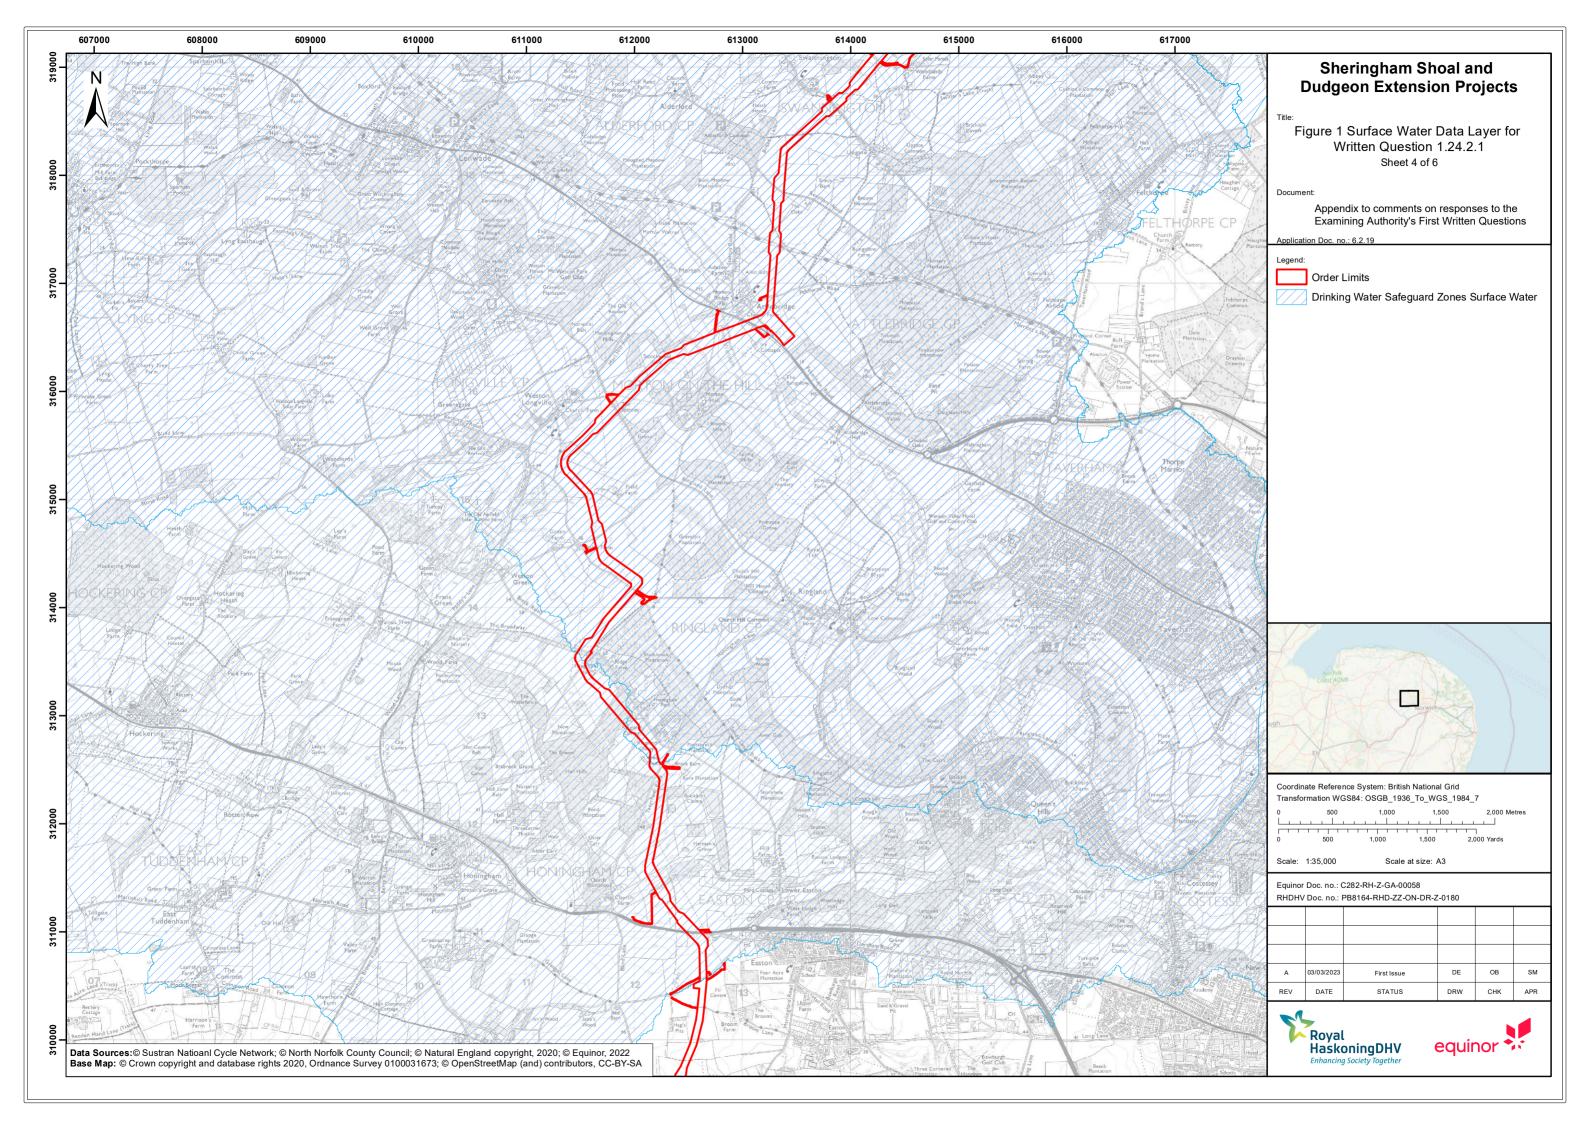

## Figure 1 Surface Water Data Layer for Written Question 1.24.2.1

This figure has been produced to support the Applicant's Comments on the Environment Agency's Responses to the Examining Authority's First Written Questions and should be reviewed alongside the Applicant's Comments on Responses to the Examining Authority's First Written Questions [document reference 14.4].