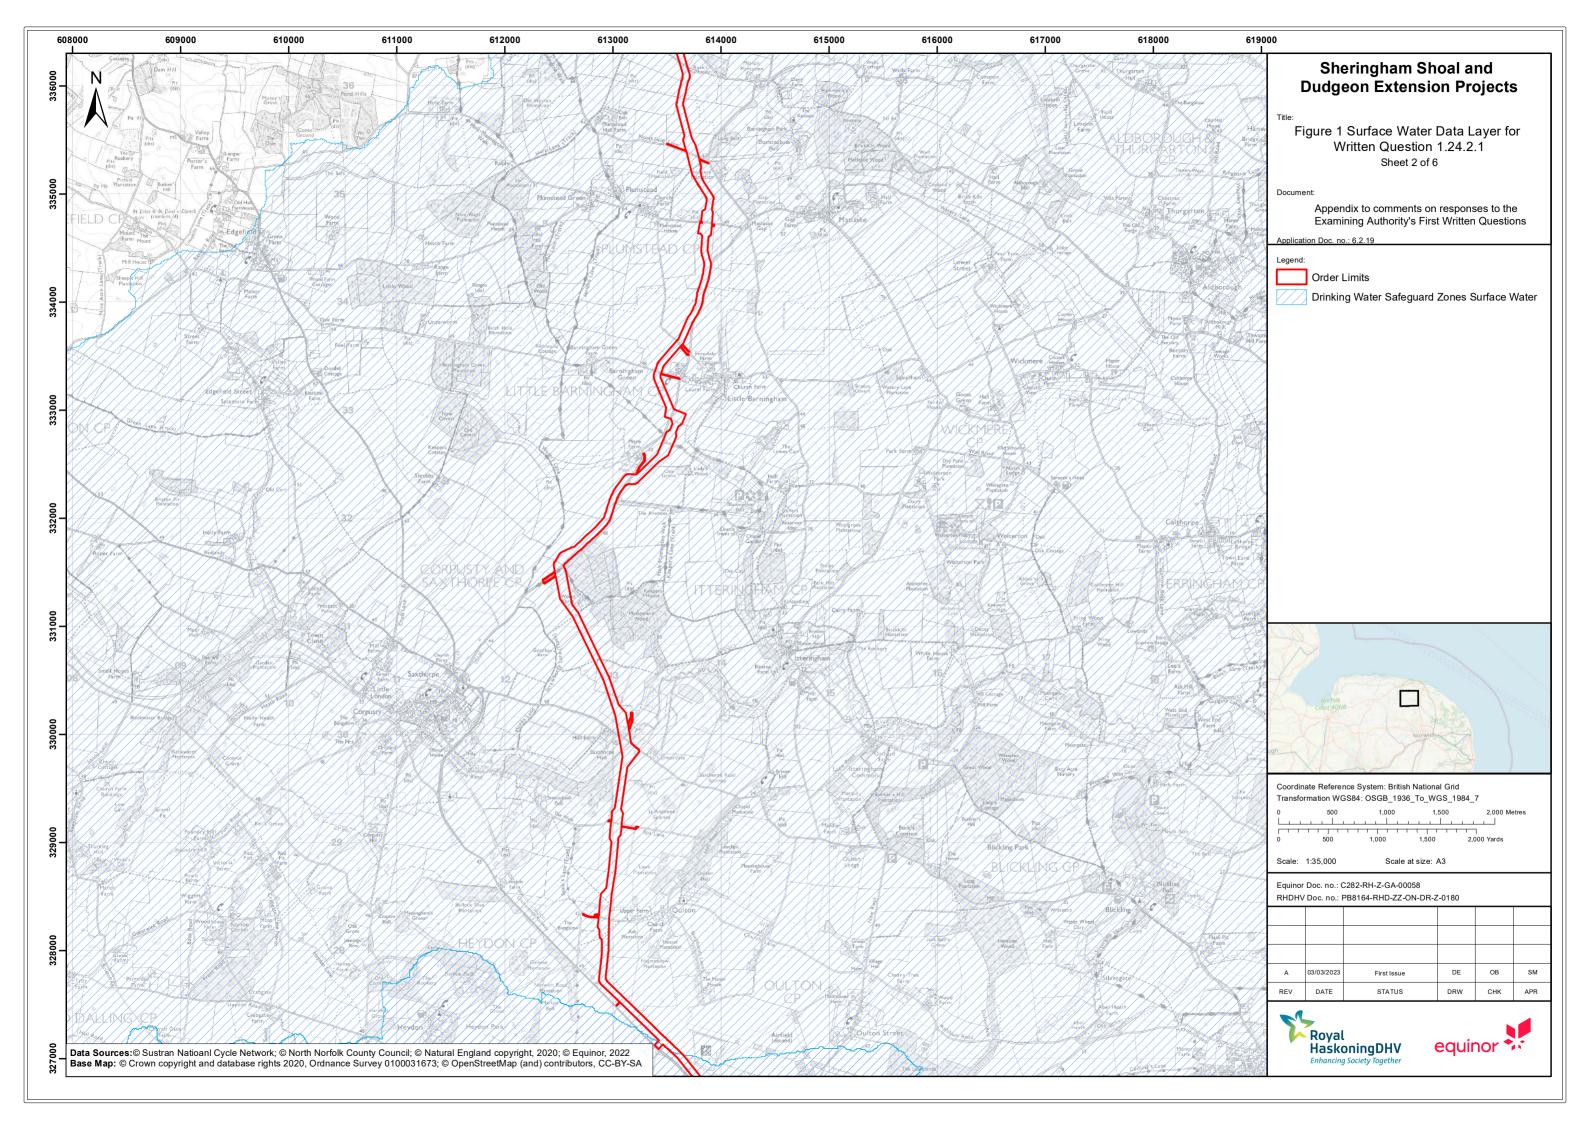

## Figure 1 Surface Water Data Layer for Written Question 1.24.2.1

This figure has been produced to support the Applicant's Comments on the Environment Agency's Responses to the Examining Authority's First Written Questions and should be reviewed alongside the Applicant's Comments on Responses to the Examining Authority's First Written Questions [document reference 14.4].