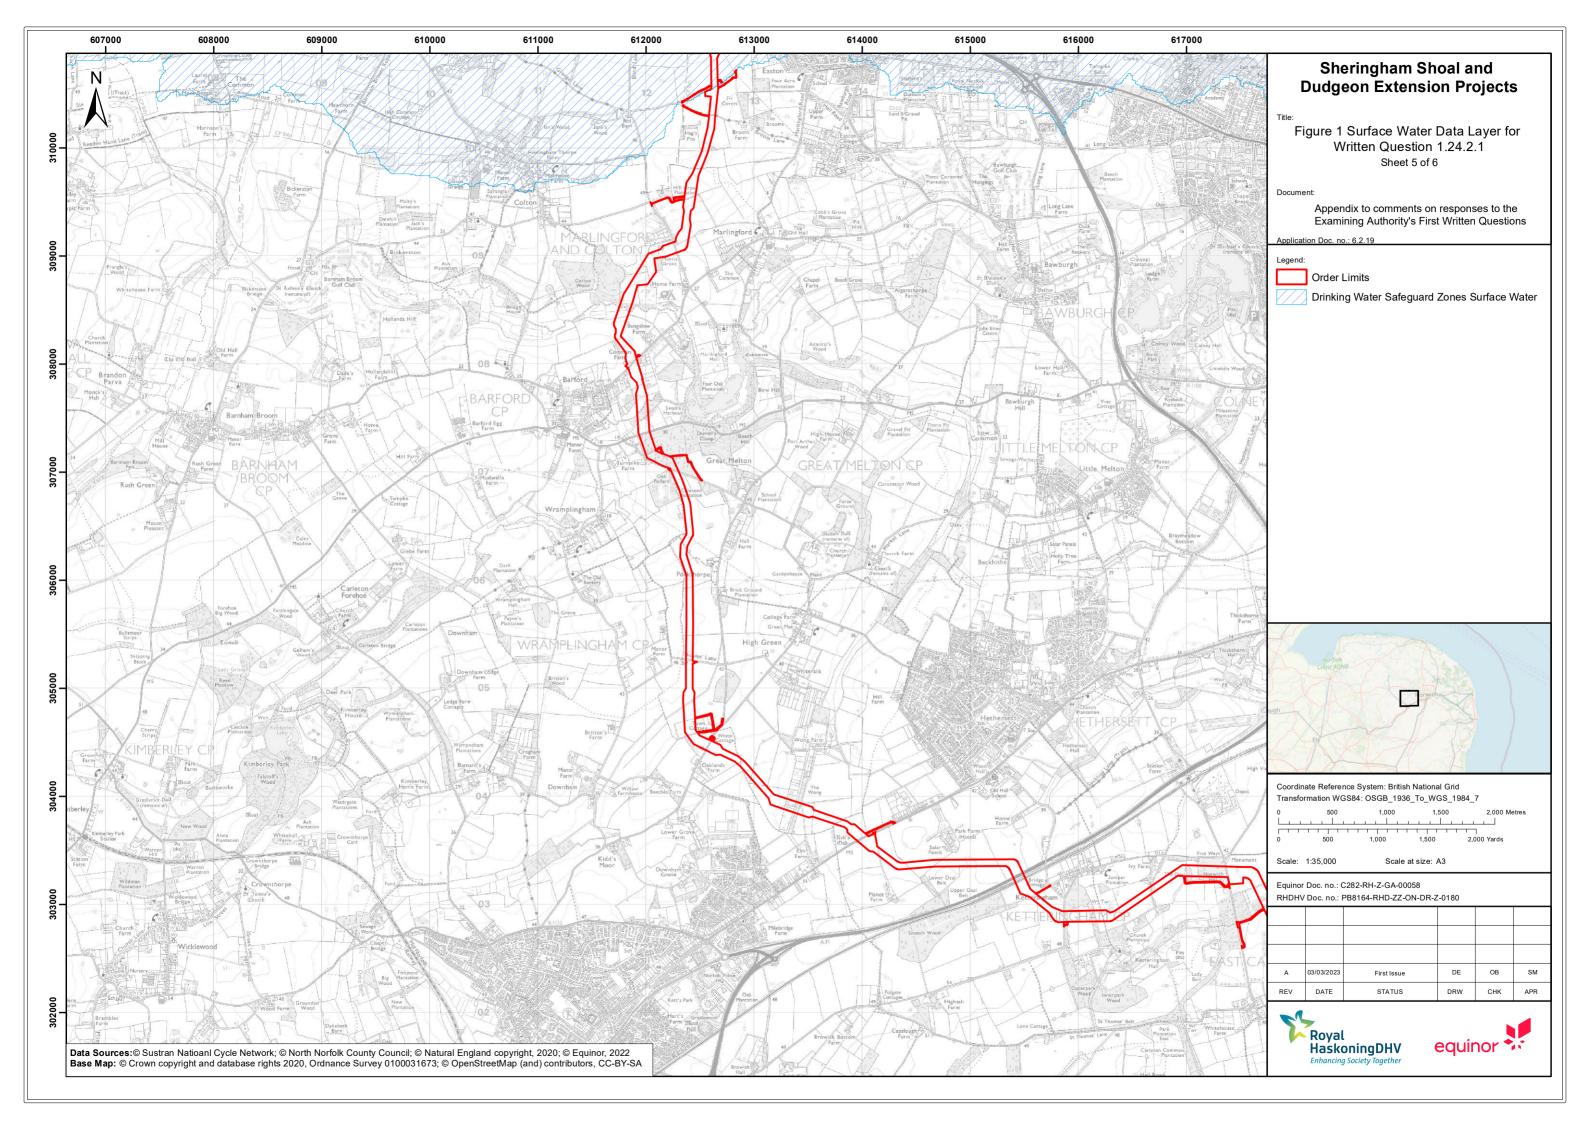

## Figure 1 Surface Water Data Layer for Written Question 1.24.2.1

This figure has been produced to support the Applicant's Comments on the Environment Agency's Responses to the Examining Authority's First Written Questions and should be reviewed alongside the Applicant's Comments on Responses to the Examining Authority's First Written Questions [document reference 14.4].