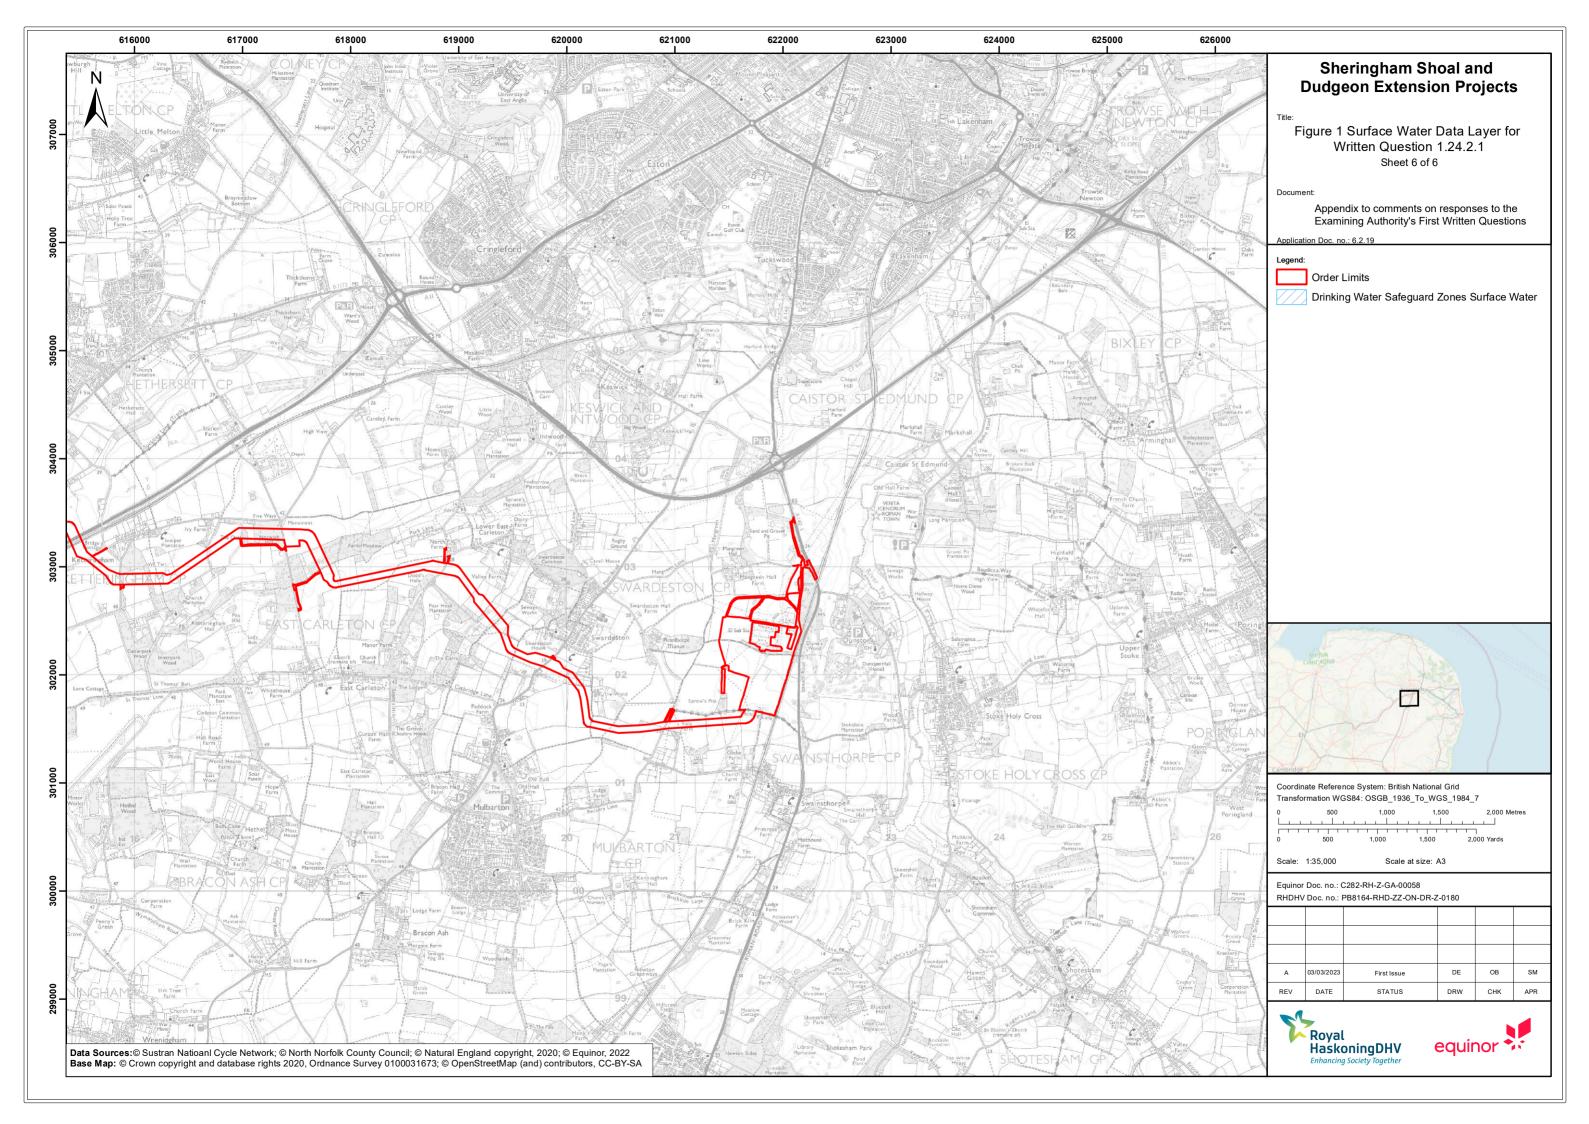

## Figure 1 Surface Water Data Layer for Written Question 1.24.2.1

This figure has been produced to support the Applicant's Comments on the Environment Agency's Responses to the Examining Authority's First Written Questions and should be reviewed alongside the Applicant's Comments on Responses to the Examining Authority's First Written Questions [document reference 14.4].